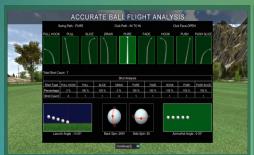

#### 9 Ball flight

A golfer needs to control the club face, club head in order to hit the pure shot. Our 9 swing path analyzer tool will guide you on which shot you have hit. It will also show you the Ball spin & Launch angle.