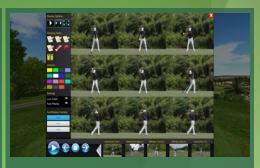

#### Video Analyzer

Players video can be uploaded, and then dissected to a see the different frames of the shot. This allows for players to check how their pose is at different frames and make corrections where necessary.