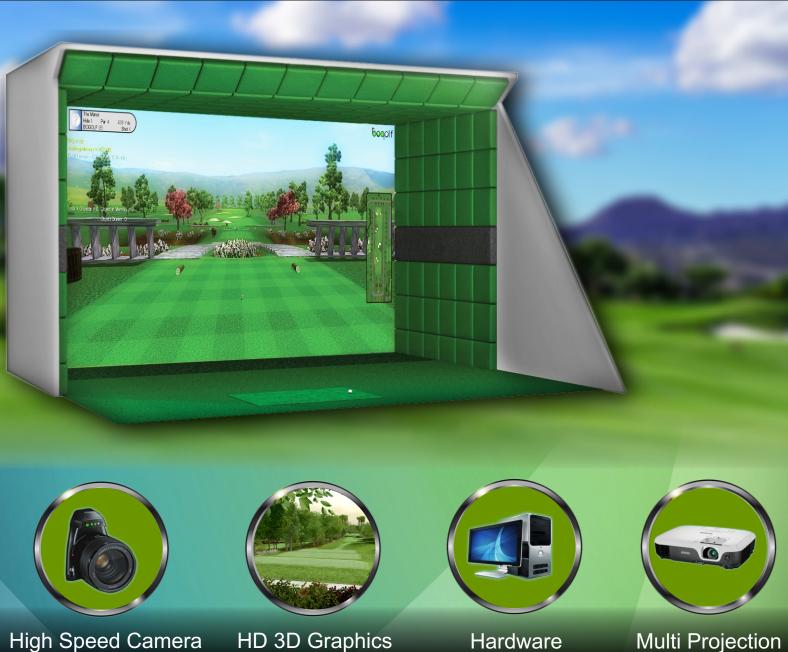

# SLEEK

Experience the most exciting in depth 3D golfing with

BOGOLF SIMULATORS.

BOGolf - our indoor 3D golf simulator gives the opportunity of solo golfing as well as group golfing. Our technology ranges from basic to most advance which can be installed to learn & enjoy golfing at home, to attract crowd on events & exhibitions, to increase & generate revenue in a sport club & self owned indoor golf center.

### Software Features