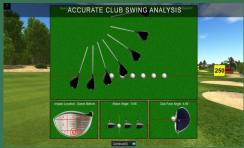

#### Club Swing Analysis

Swing path is the path on which club moves while taking backswing & downswing. This path indicates ball flying direction - the initial & the final destination of ball. Analyzing the swing path is the tough task. This is the reason 9 Swing path analysis tool has been added to our simulator.